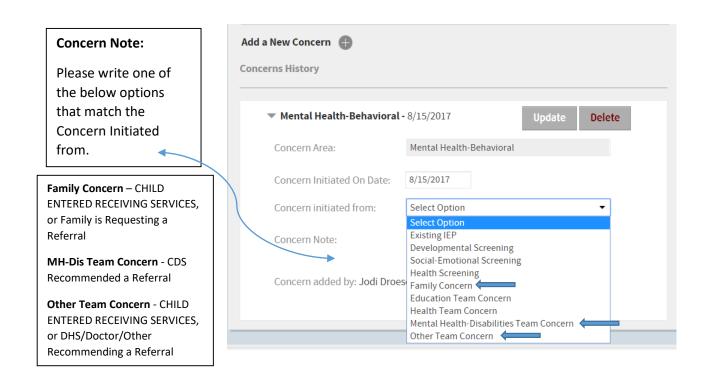

When entering a MH Referral for External Services

for your Initial Note please indicate in this note if this

is Family, or CDS, or Other.