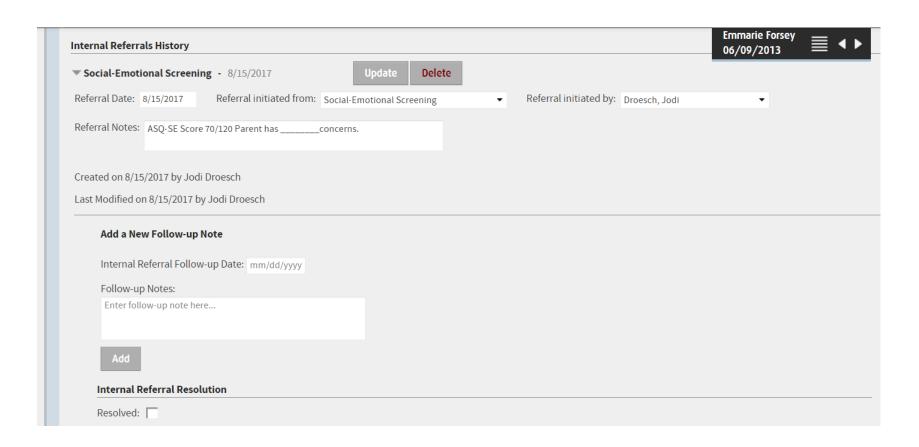

## SHINE/Mental Health

FA's will follow up with Internal Referrals initiated from Social- Emotional Screenings created by the AA

Follow-up Note by the FA to occur after first CDS classroom debrief- note will say either "no concerns", or "CDS recommending a referral".

- -When I see a note that says "no concerns" I will Resolve the Internal Referral.
- -If CDS is recommending a referral create a CONCERN, when I see the Mental Health Behavioral Concern entered, I will Resolve the Internal Referral.