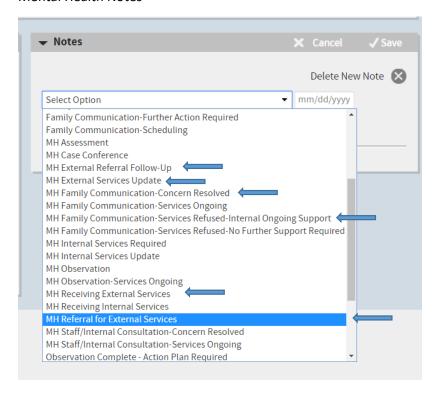

## Mental Health Notes

## **Mental Health Note Titles**

**Entered Program Receiving Services** 

MH Receiving External Services - Initial Note

MH External Services Update - Monthly Notes

Family Requesting Referral

MH Referral for External Services - Initial note

MH External Referral Follow-Up - Monthly Notes

Family No Longer Concerned

MH Family Communication-Concern Resolved (closing referral, no further documentation needed)

CDS Recommended Referral

MH Referral for External Services - Initial Note

MH External Referral Follow-Up - Monthly Notes

CDS Recommended with Family "Currently" Not Interested

MH Family Communication Services Refused –Internal Ongoing Support

- Monthly notes

CDS Recommended Referral But No Longer Concerned

MH Family Communication-Concern Resolved (closing referral, no further documentation needed)

DHS/Doctor/Other Recommending Services

MH Referral for External Services - Initial Note

MH External Referral Follow-Up - Monthly Notes

Family / CDS / Other Referrals – Child is NOW Receiving Services.

MH Receiving External Services - Initial Note

MH External Services Update - Monthly Notes

**Child Graduated from Mental Health Services** 

MH Family Communication-Concern Resolved

<u>Child Received Services but Family Dropped Services but CDS Still</u> Recommended Services

MH Family Communication Services Refused –Internal Ongoing Support

- Monthly Notes